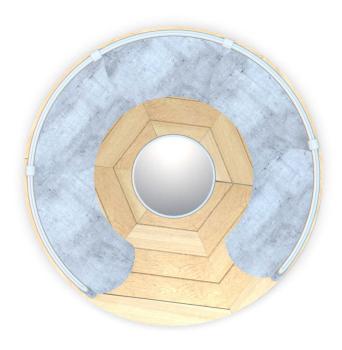

## INFORMATION ABOUT THE PRODUCT

| II O CONTO TO TO TO TO THE TROBUST                                                                                               |                  |
|----------------------------------------------------------------------------------------------------------------------------------|------------------|
| Dimensions                                                                                                                       | ca. 150 x 150 cm |
| Safety zone                                                                                                                      | ca. 550 x 550 cm |
| Overall height                                                                                                                   | ca. 69 cm        |
| Free fall height                                                                                                                 | ca. 69 cm        |
| Amount of users                                                                                                                  | 5 persons        |
| Product complies with EN 1176-1:2017-12                                                                                          | YES              |
| Availability of spare parts                                                                                                      | YES              |
| Age range                                                                                                                        | 3-12             |
| According to EN 1176-1:2017-12 norm, the product requires applying a safety surface according to the product's free fall height. |                  |

Visualisation is for reference only, actual appearance may vary.

8143