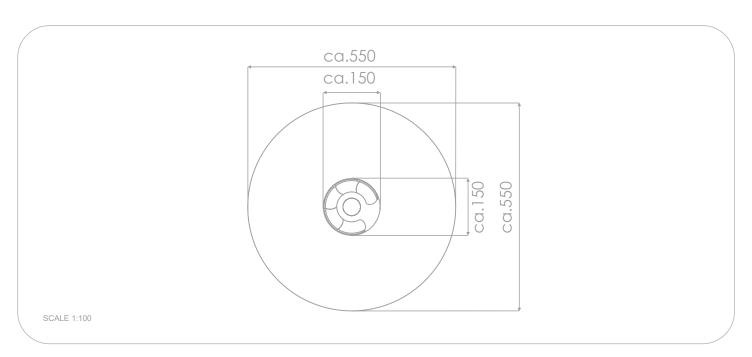

## INFORMATION ABOUT THE PRODUCT

| II O CONTO TO TO TO TO THE TROBUST                                                                                               |                  |
|----------------------------------------------------------------------------------------------------------------------------------|------------------|
| Dimensions                                                                                                                       | ca. 150 x 150 cm |
| Safety zone                                                                                                                      | ca. 550 x 550 cm |
| Overall height                                                                                                                   | ca. 69 cm        |
| Free fall height                                                                                                                 | ca. 69 cm        |
| Amount of users                                                                                                                  | 5 persons        |
| Product complies with EN 1176-1:2017-12                                                                                          | YES              |
| Availability of spare parts                                                                                                      | YES              |
| Age range                                                                                                                        | 3-12             |
| According to EN 1176-1:2017-12 norm, the product requires applying a safety surface according to the product's free fall height. |                  |