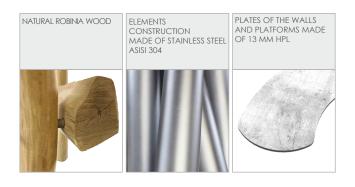

| 5 persons        |
| Product complies with EN 1176-1:2017-12                                                                                          | YES              |
| Availability of spare parts                                                                                                      | YES              |
| Age range                                                                                                                        | 3-12             |
| According to EN 1176-1:2017-12 norm, the product requires applying a safety surface according to the product's free fall height. |                  |

Visualisation is for reference only, actual appearance may vary.



8143

## **ROBINIA PLAY**





## MATERIALS: