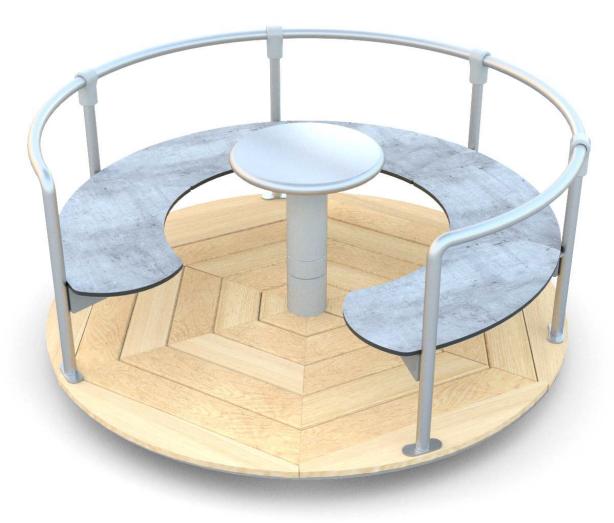

## INFORMATION ABOUT THE PRODUCT

| II O CONTO TO TO TO TO THE TROBUST                                                                                               |                  |
|----------------------------------------------------------------------------------------------------------------------------------|------------------|
| Dimensions                                                                                                                       | ca. 150 x 150 cm |
| Safety zone                                                                                                                      | ca. 550 x 550 cm |
| Overall height                                                                                                                   | ca. 69 cm        |
| Free fall height                                                                                                                 | ca. 69 cm        |
| Amount of users                                                                                                                  | 5 persons        |
| Product complies with EN 1176-1:2017-12                                                                                          | YES              |
| Availability of spare parts                                                                                                      | YES              |
| Age range                                                                                                                        | 3-12             |
| According to EN 1176-1:2017-12 norm, the product requires applying a safety surface according to the product's free fall height. |                  |

Visualisation is for reference only, actual appearance may vary.

8143